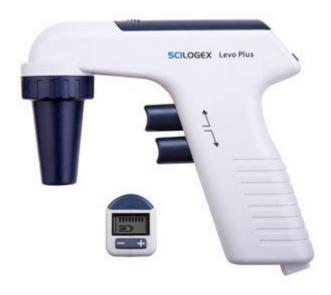

## Product Highlights

Scilogex Levo Plus Motorized Pipette Filler, includes 2 x 0.45um Filters, AC Charger & Wall/Bench Stand, 110-220V, 50/60Hz, US plug

Levo Plus is an easy to use pipette controller for use with 1-100ml serological pipettes. Simply attach any size serological pipette into the silicone holder and you are ready to pipette. The LCD display shows the battery level and with adjustable coarse speed setting. Touch sensitive triggers control the fine speed of aspiration and pipetting process. A replaceable 0.45um hydrophobic filter prevents liquids from contaminating the inside of the unit.

CD Display shows battery charge and coarse speed setting

Lightweight ergonomic design, comfortable concave triggers

Powerful lithium-ion battery, 8 hour continuous use per charge

Can fill a 25ml pipette in 5 seconds

Touch sensitive triggers for fine speed control

Gravity dispense, with blow-out for TD pipettes

Autoclavable nose-cone

Can be used while charging, no down-time

Model NameScilogex Levo Plus : 74020002

SKU : DMPF000