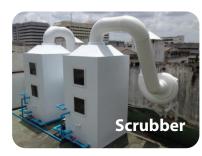

# **OPTIONS**

- Fume Scrubber
  - Chemical Resistance Glass Reinforced Plastic (FRP) : Excellent Chemical Resistance