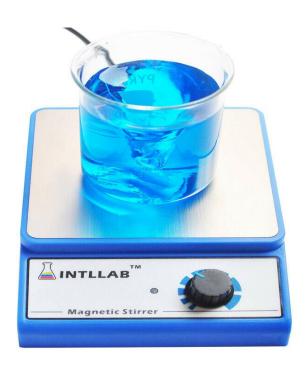

## Magnetic Stirrer with Stir Bar- (IntlLab MS-500)

## Decription: Features:

- 1. High quality and durable stainless steel top plate
- 2. 3000ml large capacity, very suitable for home brewing yeast starter
- 3. Easy to use, adjustable mixing speed, speed adjustment up to 3000 rpm
- 4. Suitable for stirring in scientific research, industry, agriculture, health and medicine, home brewing and other fields